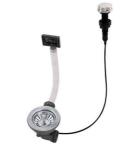

### **OPTIONAL AUTOMATIC WASTE FITTINGS**

Automatic waste fitting 8407 100

Automatic waste fitting 8407 000

LIRA automatic waste fitting 8407 103