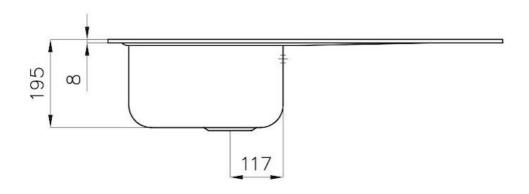

#### **DETAILS**

| Edge/Installation Type | Standard (8 mm Edge)                                            |
|------------------------|-----------------------------------------------------------------|
| Finish                 | Foster brushed                                                  |
| Material               | AISI 304 stainless steel                                        |
| Texture                | Foster brushed                                                  |
| Base                   | 45 cm                                                           |
| Dimensions             | 860x500 mm                                                      |
| Standard fittings      | Fixing hooks, gasket, drain, overflow and siphon, boxed packing |
| Mixer holes            | 1 standard hole - 2nd hole on request                           |
| Built-in hole          | 840 x 480 mm                                                    |
|                        |                                                                 |

#### **TECHNICAL DATA**

optional hole foro opzionale