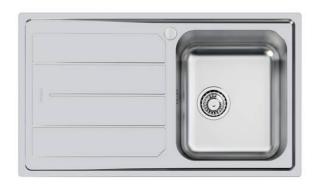

## **Sink Elettra**

Bowl on the right Kitchen Sinks Code: 5186 061

#### **DETAILS**

| Edge/Installation Type | Standard (8 mm Edge)                                            |
|------------------------|-----------------------------------------------------------------|
| Finish                 | Foster brushed                                                  |
| Material               | AISI 304 stainless steel                                        |
| Texture                | Foster brushed                                                  |
| Base                   | 45 cm                                                           |
| Dimensions             | 860x500 mm                                                      |
| Standard fittings      | Fixing hooks, gasket, drain, overflow and siphon, boxed packing |
| Mixer holes            | 1 standard hole - 2nd hole on request                           |
| Built-in hole          | 840 x 480 mm                                                    |
|                        |                                                                 |

| Drainer                   | Yes                                                                                                                                                                                                                                                    |
|---------------------------|--------------------------------------------------------------------------------------------------------------------------------------------------------------------------------------------------------------------------------------------------------|
| Width                     | 86 cm                                                                                                                                                                                                                                                  |
| Bowl dimension            | 341x400mm                                                                                                                                                                                                                                              |
| Number of bowls           | 1 bowl                                                                                                                                                                                                                                                 |
| Waste fitting             | 3,5" drain                                                                                                                                                                                                                                             |
| FEATURES                  |                                                                                                                                                                                                                                                        |
| 2nd / 3rd hole availaible | The sink can be customized with the execution on request of additional holes, usable for double-hole mixers, for remote controlled drains or for the installation of soap dispensers. The positions are marked on the drawings with dotted line holes. |
| Added value               | Foster uses steel thicknesses higher than those used on average by other manufacturers. This is how, thanks to our long experience, we know how to make sinks of superior quality and with a better resistance to aging.                               |
| Basket 3,5" waste fitting | The drain is equipped with a large 3.5" drain, with the practical basket cap that prevents the discharge of solid parts.                                                                                                                               |
| Sliding brackets          |                                                                                                                                                                                                                                                        |