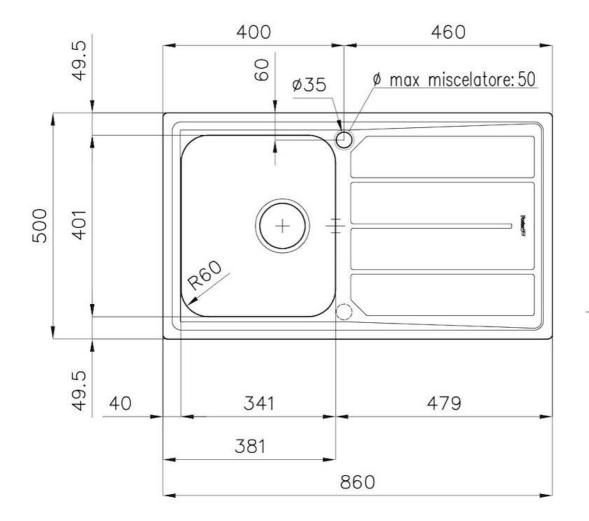

#### **DETAILS**

| Edge/Installation Type | Standard (8 mm Edge)                                            |
|------------------------|-----------------------------------------------------------------|
| Finish                 | Foster brushed                                                  |
| Material               | AISI 304 stainless steel                                        |
| Texture                | Foster brushed                                                  |
| Base                   | 45 cm                                                           |
| Dimensions             | 860x500 mm                                                      |
| Standard fittings      | Fixing hooks, gasket, drain, overflow and siphon, boxed packing |
| Mixer holes            | 1 standard hole - 2nd hole on request                           |
| Built-in hole          | 840 x 480 mm                                                    |
|                        |                                                                 |

| Drainer                   | Yes                                                                                                                                                                                                                                                    |
|---------------------------|--------------------------------------------------------------------------------------------------------------------------------------------------------------------------------------------------------------------------------------------------------|
| Width                     | 86 cm                                                                                                                                                                                                                                                  |
| Bowl dimension            | 341x400mm                                                                                                                                                                                                                                              |
| Number of bowls           | 1 bowl                                                                                                                                                                                                                                                 |
| Waste fitting             | 3,5" drain                                                                                                                                                                                                                                             |
| FEATURES                  |                                                                                                                                                                                                                                                        |
| 2nd / 3rd hole availaible | The sink can be customized with the execution on request of additional holes, usable for double-hole mixers, for remote controlled drains or for the installation of soap dispensers. The positions are marked on the drawings with dotted line holes. |
| Added value               | Foster uses steel thicknesses higher than those used on average by other manufacturers. This is how, thanks to our long experience, we know how to make sinks of superior quality and with a better resistance to aging.                               |
| Basket 3,5" waste fitting | The drain is equipped with a large 3.5" drain, with the practical basket cap that prevents the discharge of solid parts.                                                                                                                               |
| Sliding brackets          |                                                                                                                                                                                                                                                        |

#### **TECHNICAL DATA**

optional hole foro opzionale